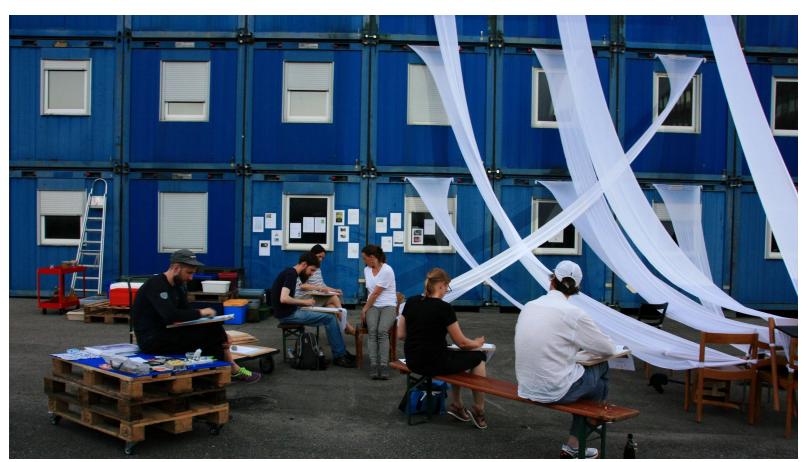

Materials: Provided

Beverages: Wine Provided Price: 320HKD per person

"6 Hours" is a pilgrimage to connect places and rewind time through exhibition, land art and theatrical dance.

In collaboration with landscape designer Ms. Vincci Mak from Hong Kong and dancer Ms. Eva Maria Küpfer from Zurich, "6 Hours" is a multi-disciplinary event at Manifesta 11 — European Biennal for Contemporary Art in 2016.

Time zone refers to a region on the world map that has a unified time. It is inspired by the rotation of the earth, causing day and night -but is never "natural". The 6-hour time difference between Zurich and Hong Kong is indeed artificial.

Rather than treating time as a measurement of the irreversible succession between the past, the present, and the future, "6 Hours" allows our perceived time to dominate our experience.

Making use of container houses that were anticipating Syrian refugee, fabric from Yen Chow Fabric Market—a market planned to be demolished, and chairs that could be rearranged by the performer by improvisation, the backdrop fragment and distort the projections of drawings from previous NuDD workshops, which in turns inspire drawings at a new workshop.