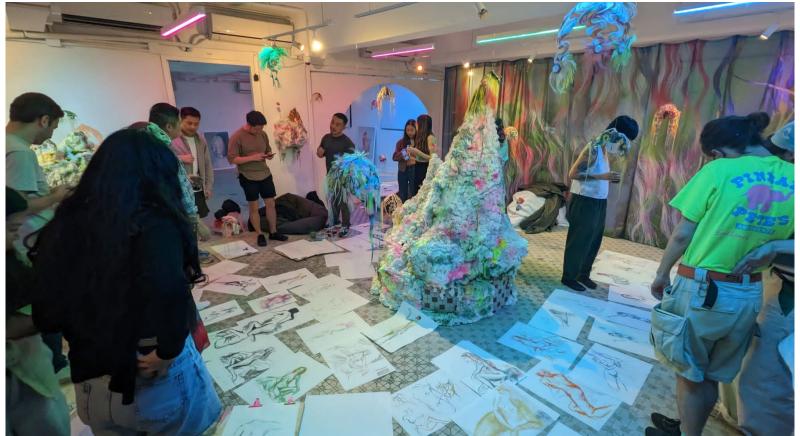

Materials: Provided

Beverages: Customizable

Pricing: Please contact for more enquiries

NuDD has established a new art space called a better tomorrow in To Kwa Wan, the studio had its grand opening in November, 2023.

The studio space is 2400 sqft in total, allowing maximum of 15 people to draw comfortably while enjoying light canapés with a glass of wine.

NuDD also hosts monthly themed events with different artists, media and local brands at a.better.tomorrow.