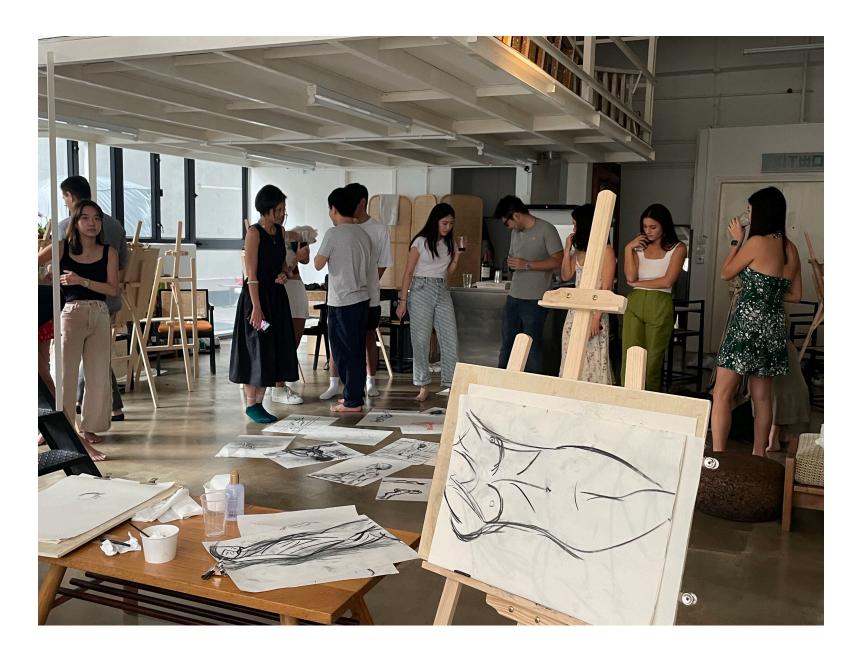

NuDD runs regular 2-hour workshops that features 1-3 figure drawing models, special classes include local collaborators from different creative backgrounds.

#### REGULAR WORKSHOP

Group Size: 8 - 15 Number of models: 1 Duration: 2 hours

Poses: 2-min, 5-min, 10-min, 20-min, movement (occasional)

Experience Level: All levels

Venue: a.better.tomorrow, Soho House Hong Kong