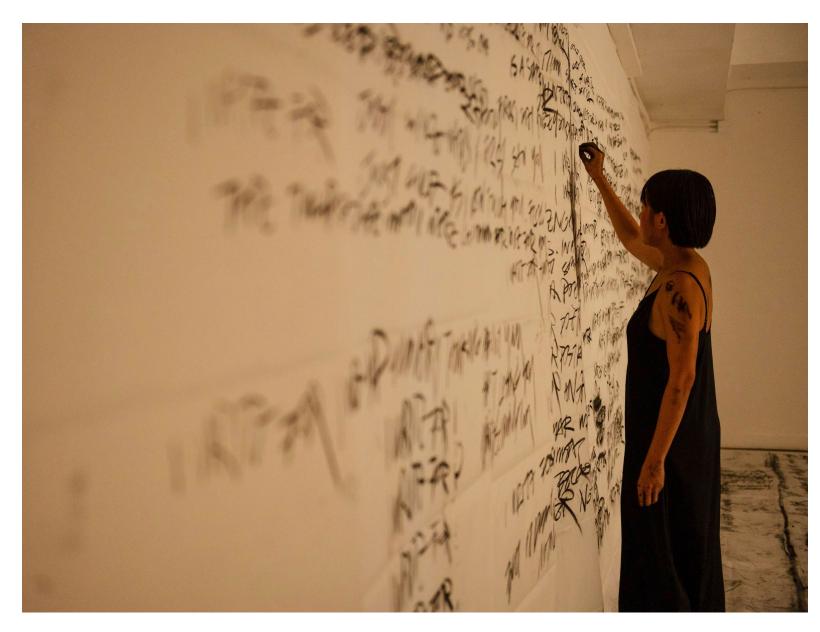

Materials: Provided

Beverages: Wine Provided Price: 320HKD per person

"6 Hours" is a pilgrimage to connect places and rewind time through exhibition, land art and theatrical dance.

In collaboration with landscape designer Ms. Vincci Mak from Hong Kong and dancer Ms. Eva Maria Küpfer from Zurich, "6 Hours" is a multi-disciplinary event at Manifesta 11 — European Biennal for Contemporary Art in 2016.

Time zone refers to a region on the world map that has a unified time. It is inspired by the rotation of the earth, causing day and night -but is never "natural". The 6-hour time difference between Zurich and Hong Kong is indeed artificial.

Rather than treating time as a measurement of the irreversible succession between the past, the present, and the future, "6 Hours" allows our perceived time to dominate our experience.

Making use of container houses that were anticipating Syrian refugee, fabric from Yen Chow Fabric Market—a market planned to be demolished, and chairs that could be rearranged by the performer by improvisation, the backdrop fragment and distort the projections of drawings from previous NuDD workshops, which in turns inspire drawings at a new workshop.