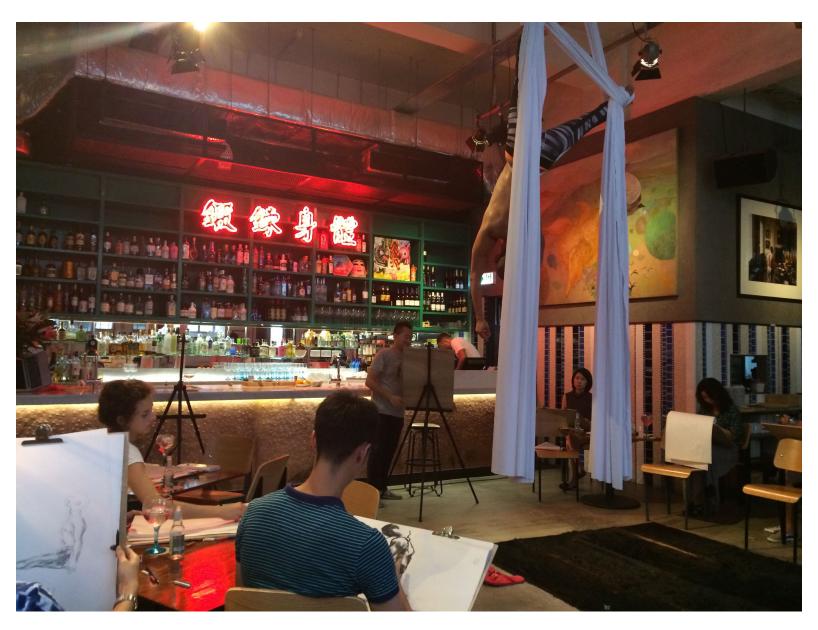

# SPECIAL WORKSHOP (INDOOR)

Group Size: Varies

Number of models: 1 - 3

Duration: 2 hours

Poses: 2-min, 5-min, 10-min, 20-min, movement (occasional)

Experience Level: All levels

Past Venues: Rosewood HK, Ping Pong, Current Plans

Materials: Provided

Beverages: Wine Provided Price: 320HKD per person