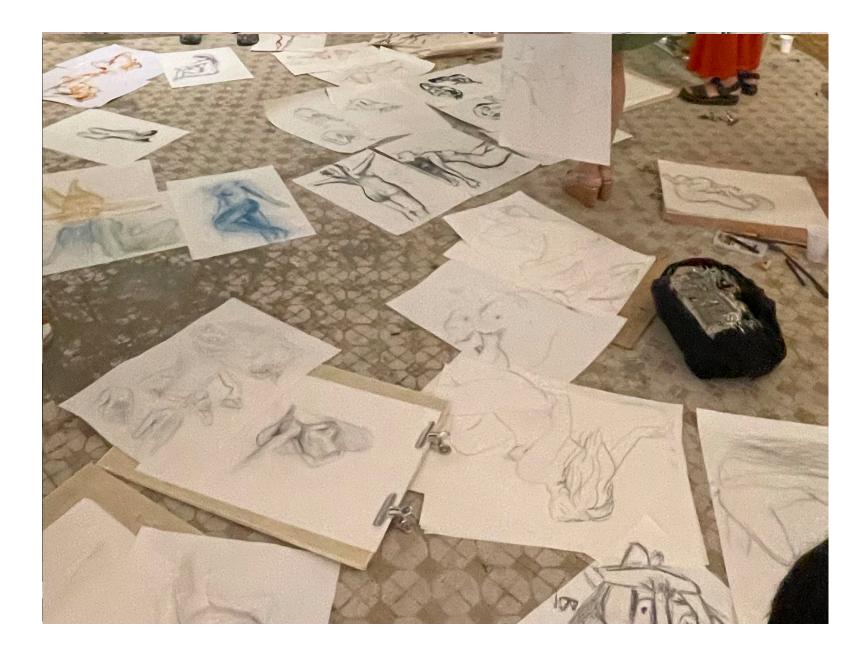

NuDD runs regular 2-hour workshops that features 1-3 figure drawing models, special classes include local collaborators from different creative backgrounds.

#### REGULAR WORKSHOP

Group Size: 8 - 15 Number of models: 1 Duration: 2 hours

Poses: 2-min, 5-min, 10-min, 20-min, movement (occasional)

Experience Level: All levels

Venue: a.better.tomorrow, Soho House Hong Kong