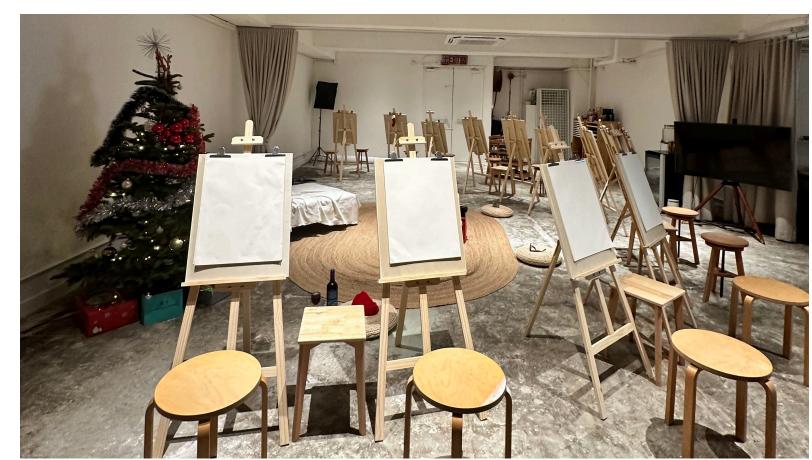

Materials: Provided

Beverages: Customizable

Pricing: Please contact for more enquiries

NuDD has established a new art space called a better tomorrow in To Kwa Wan, the studio had its grand opening in November, 2023.

The studio space is 2400 sqft in total, allowing maximum of 15 people to draw comfortably while enjoying light canapés with a glass of wine.

NuDD also hosts monthly themed events with different artists, media and local brands at a.better.tomorrow.