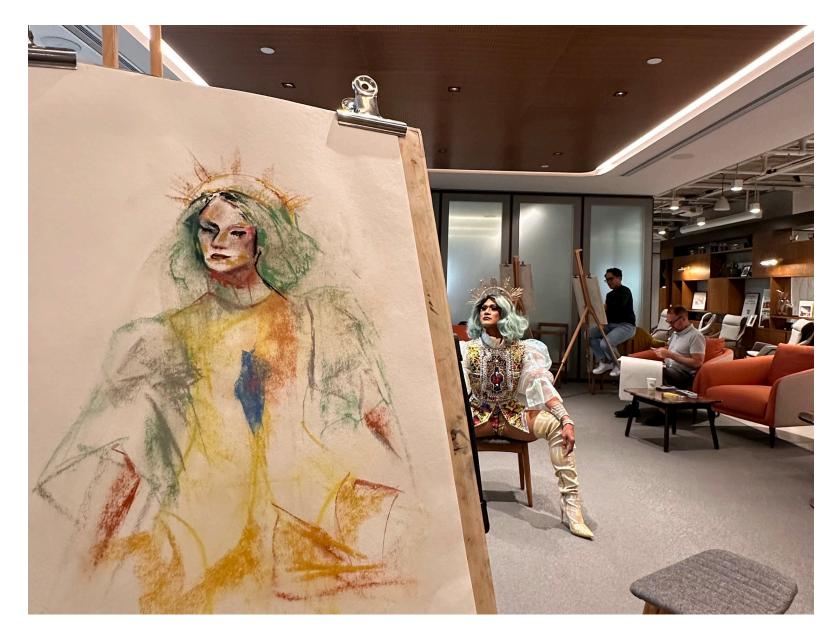

#### BIRTHDAY / BRANDED / THEMED

Group Size: 8 - 15

Number of models: 1, can be themed upon request Duration: 4 hours total, including 2 hours of life drawing

Poses: Customizable

Experience Level: All levels

The studio space is 2400 sqft in total, allowing maximum of 15 people to draw comfortably while enjoying light canapés with a glass of wine.

NuDD also hosts monthly themed events with different artists, media and local brands at a.better.tomorrow.