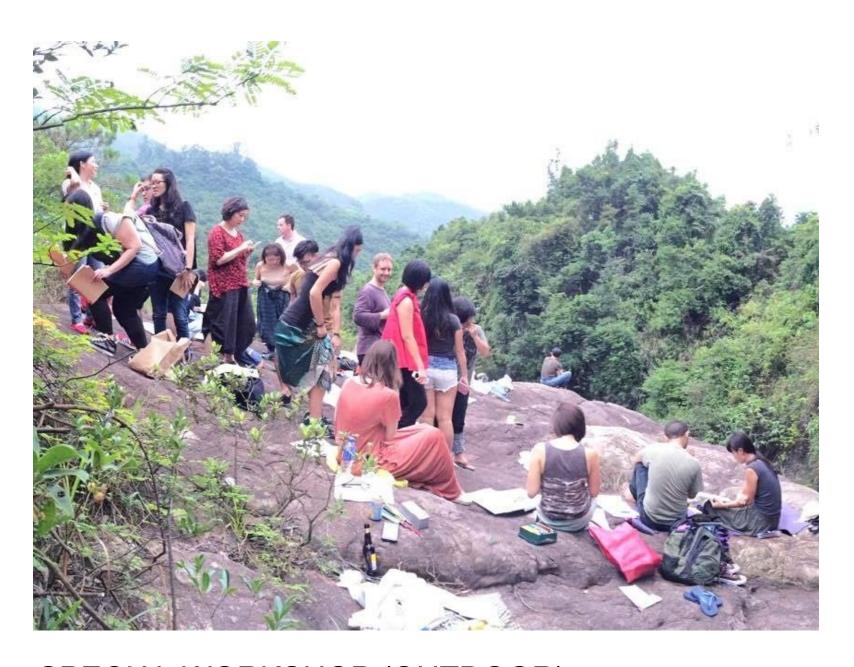

# SPECIAL WORKSHOP (OUTDOOR)

Group Size: Varies
Number of Models: 1
Duration: 2 hours

Poses: 2-min, 5-min, 10-min, 20-min, movement (occasional)

Experience Level: All levels

Past Venues: St. Stephen's Bay, Kowloon Park

Materials: Provided

Beverages: Wine Provided Price: 320HKD per person

"6 Hours" is a pilgrimage to connect places and rewind time through exhibition, land art and theatrical dance.

In collaboration with landscape designer Ms. Vincci Mak from Hong Kong and dancer Ms. Eva Maria Küpfer from Zurich, "6 Hours" is a multi-disciplinary event at Manifesta 11 — European Biennal for Contemporary Art in 2016.