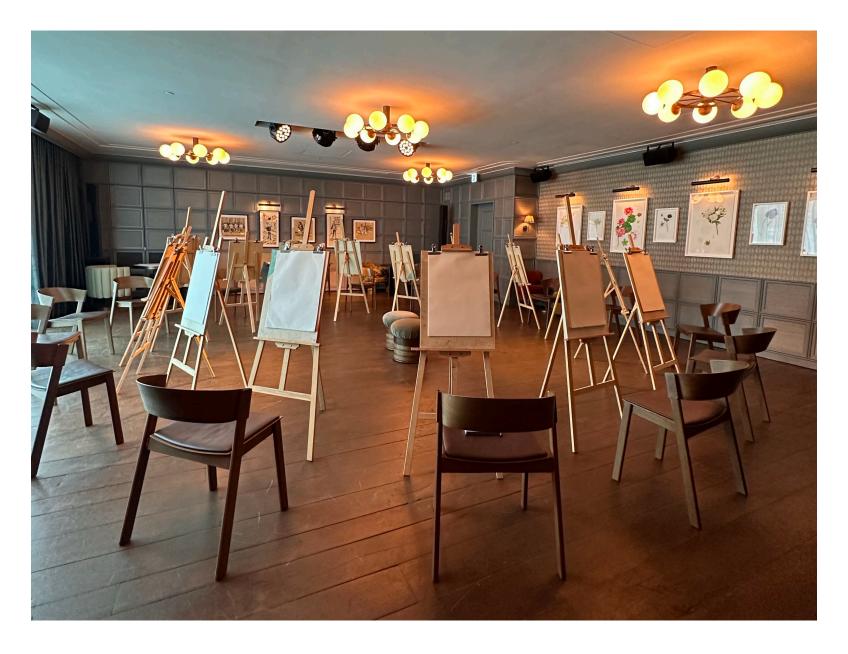

#### REGULAR WORKSHOP

Group Size: 8 - 15 Number of models: 1 Duration: 2 hours

Poses: 2-min, 5-min, 10-min, 20-min, movement (occasional)

Experience Level: All levels

Venue: a.better.tomorrow, Soho House Hong Kong

# SPECIAL WORKSHOP (INDOOR)

Group Size: Varies

Number of models: 1 - 3

Duration: 2 hours

Poses: 2-min, 5-min, 10-min, 20-min, movement (occasional)

Experience Level: All levels

Past Venues: Rosewood HK, Ping Pong, Current Plans

#### CORPORATE OFFERINGS

NuDD has hosted events with corporates and organizations such as Starbucks, Soho House Hong Kong, Rosewood Hong Kong, Skidmore Owings & Merrill, and Pink Alliances

Group Size: 8 - 15 Number of models: 1