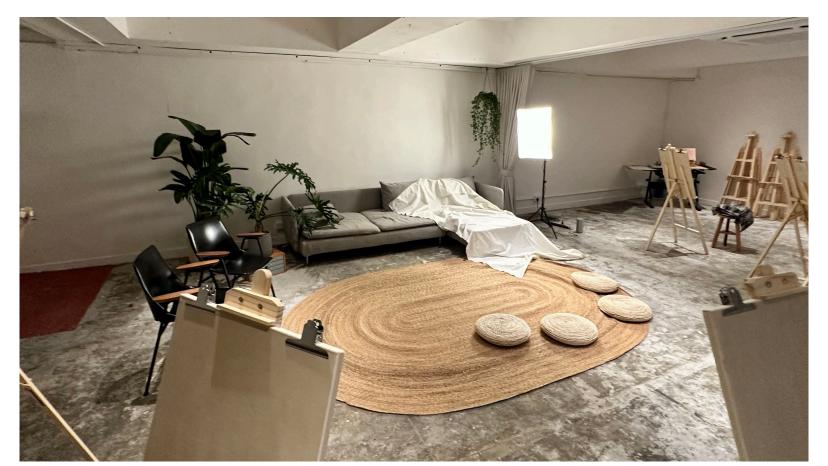

Materials: Provided

Beverages: Customizable

Pricing: Please contact for more enquiries

NuDD has established a new art space called a better tomorrow in To Kwa Wan, the studio had its grand opening in November, 2023.

The studio space is 2400 sqft in total, allowing maximum of 15 people to draw comfortably while enjoying light canapés with a glass of wine.

NuDD also hosts monthly themed events with different artists, media and local brands at a.better.tomorrow.