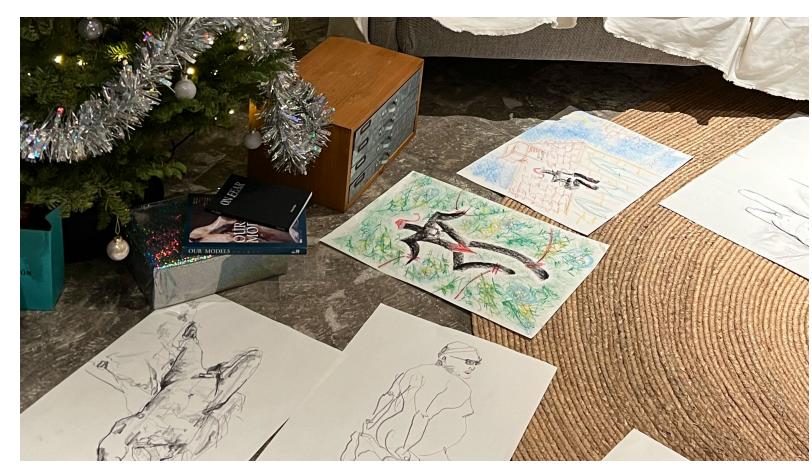

NuDD runs regular 2-hour workshops that features 1-3 figure drawing models, special classes include local collaborators from different creative backgrounds.

#### REGULAR WORKSHOP

Group Size: 8 - 15 Number of models: 1 Duration: 2 hours

Poses: 2-min, 5-min, 10-min, 20-min, movement (occasional)

Experience Level: All levels

Venue: a.better.tomorrow, Soho House Hong Kong