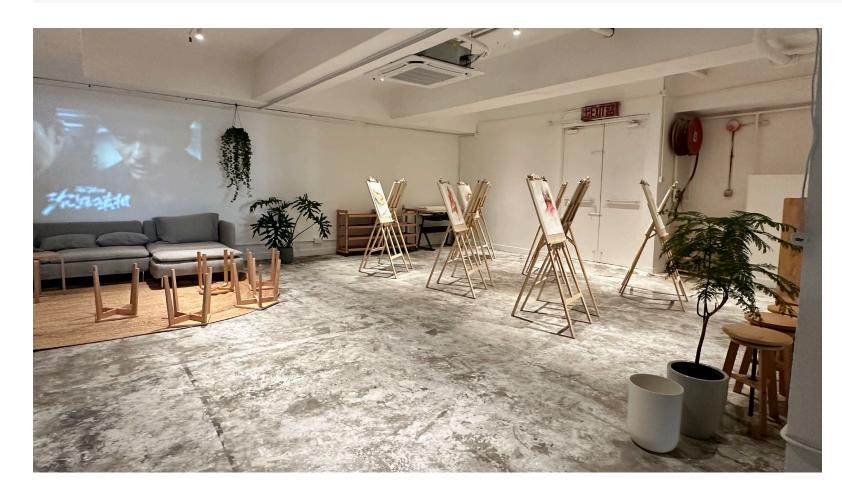

Materials: Provided

Beverages: Customizable

Pricing: Please contact for more enquiries

NuDD has established a new art space called a better tomorrow in To Kwa Wan, the studio had its grand opening in November, 2023.

The studio space is 2400 sqft in total, allowing maximum of 15 people to draw comfortably while enjoying light canapés with a glass of wine.

NuDD also hosts monthly themed events with different artists, media and local brands at a.better.tomorrow.