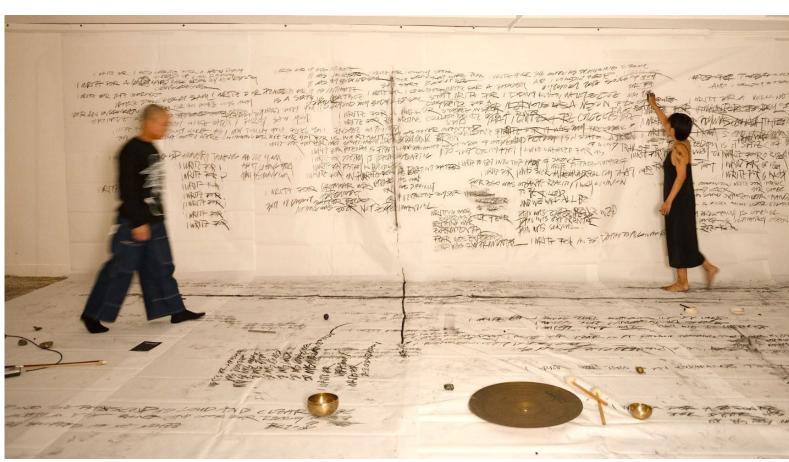

Materials: Provided

Beverages: Wine Provided Price: 320HKD per person

"6 Hours" is a pilgrimage to connect places and rewind time through exhibition, land art and theatrical dance.

In collaboration with landscape designer Ms. Vincci Mak from Hong Kong and dancer Ms. Eva Maria Küpfer from Zurich, "6 Hours" is a multi-disciplinary event at Manifesta 11 — European Biennal for Contemporary Art in 2016.

Time zone refers to a region on the world map that has a unified time. It is inspired by the rotation of the earth, causing day and night -but is never "natural". The 6-hour time difference between Zurich and Hong Kong is indeed artificial.

Rather than treating time as a measurement of the irreversible succession between the past, the present, and the future, "6 Hours" allows our perceived time to dominate our experience.

Making use of container houses that were anticipating Syrian refugee, fabric from Yen Chow Fabric Market—a market planned to be demolished, and chairs that could be rearranged by the performer by improvisation, the backdrop fragment and distort the projections of drawings from previous NuDD workshops, which in turns inspire drawings at a new workshop.