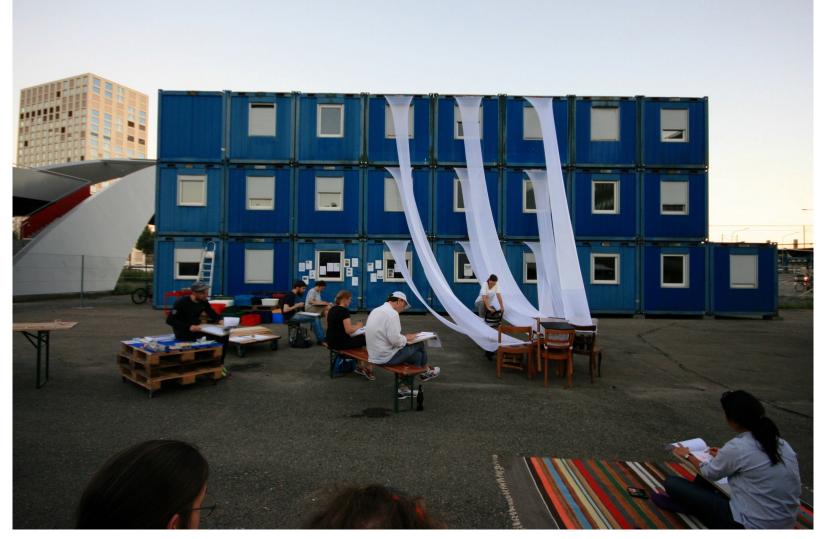

Materials: Provided

Beverages: Wine Provided Price: 320HKD per person

"6 Hours" is a pilgrimage to connect places and rewind time through exhibition, land art and theatrical dance.

In collaboration with landscape designer Ms. Vincci Mak from Hong Kong and dancer Ms. Eva Maria Küpfer from Zurich, "6 Hours" is a multi-disciplinary event at Manifesta 11 — European Biennal for Contemporary Art in 2016.

Time zone refers to a region on the world map that has a unified time. It is inspired by the rotation of the earth, causing day and night -but is never "natural". The 6-hour time difference between Zurich and Hong Kong is indeed artificial.

Rather than treating time as a measurement of the irreversible succession between the past, the present, and the future, "6 Hours" allows our perceived time to dominate our experience.

Making use of container houses that were anticipating Syrian refugee, fabric from Yen Chow Fabric Market—a market planned to be demolished, and chairs that could be rearranged by the performer by improvisation, the backdrop fragment and distort the projections of drawings from previous NuDD workshops, which in turns inspire drawings at a new workshop.