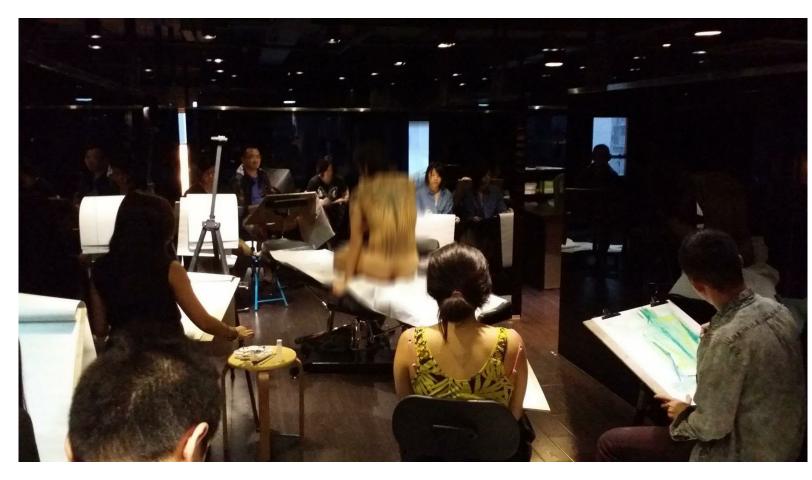

NuDD runs regular 2-hour workshops that features 1-3 figure drawing models, special classes include local collaborators from different creative backgrounds.

#### REGULAR WORKSHOP

Group Size: 8 - 15 Number of models: 1 Duration: 2 hours

Poses: 2-min, 5-min, 10-min, 20-min, movement (occasional)

Experience Level: All levels

Venue: a.better.tomorrow, Soho House Hong Kong