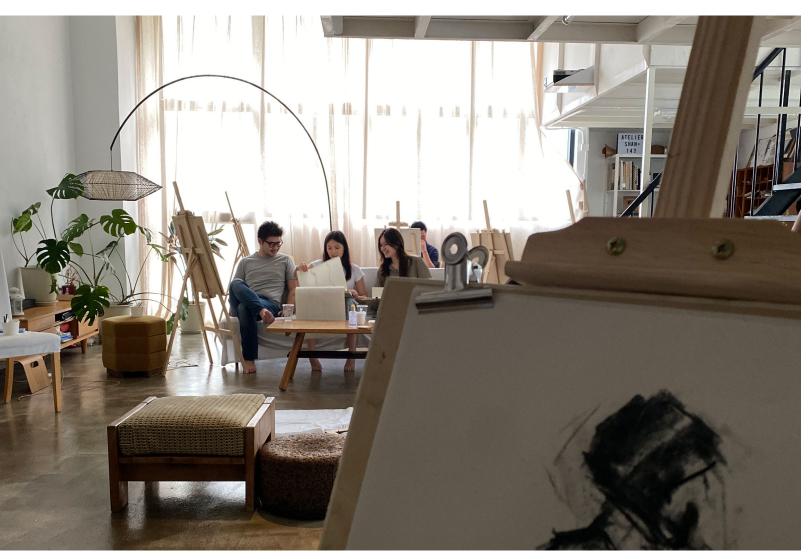

NuDD runs regular 2-hour workshops that features 1-3 figure drawing models, special classes include local collaborators from different creative backgrounds.

#### REGULAR WORKSHOP

Group Size: 8 - 15 Number of models: 1 Duration: 2 hours

Poses: 2-min, 5-min, 10-min, 20-min, movement (occasional)

Experience Level: All levels

Venue: a.better.tomorrow, Soho House Hong Kong

Materials: Provided

Beverages: Customizable

Pricing: Please contact for more enquiries

NuDD has established a new art space called a better tomorrow in To Kwa Wan, the studio had its grand opening in November, 2023.

The studio space is 2400 sqft in total, allowing maximum of 15 people to draw comfortably while enjoying light canapés with a glass of wine.

NuDD also hosts monthly themed events with different artists, media and local brands at a.better.tomorrow.