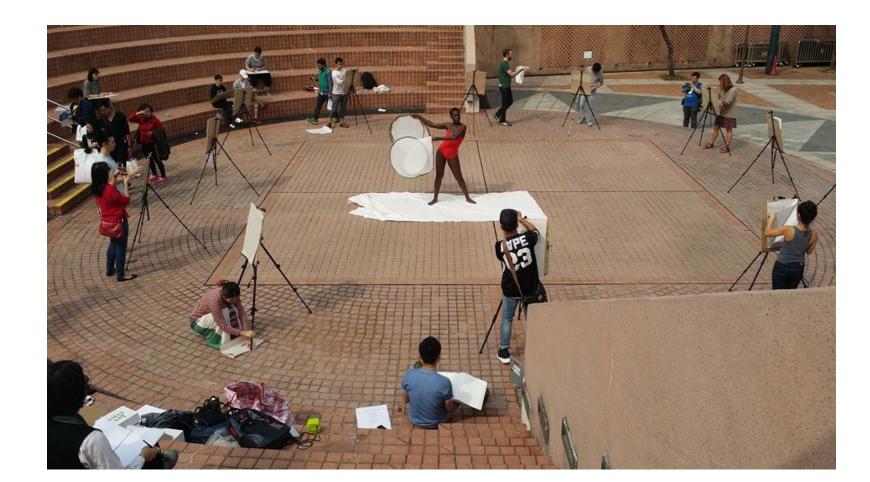

# SPECIAL WORKSHOP (OUTDOOR)

Group Size: Varies
Number of Models: 1
Duration: 2 hours

Poses: 2-min, 5-min, 10-min, 20-min, movement (occasional)

Experience Level: All levels

Past Venues: St. Stephen's Bay, Kowloon Park

Materials: Provided

Beverages: Wine Provided Price: 320HKD per person

"6 Hours" is a pilgrimage to connect places and rewind time through exhibition, land art and theatrical dance.

In collaboration with landscape designer Ms. Vincci Mak from Hong Kong and dancer Ms. Eva Maria Küpfer from Zurich, "6 Hours" is a multi-disciplinary event at Manifesta 11 — European Biennal for Contemporary Art in 2016.