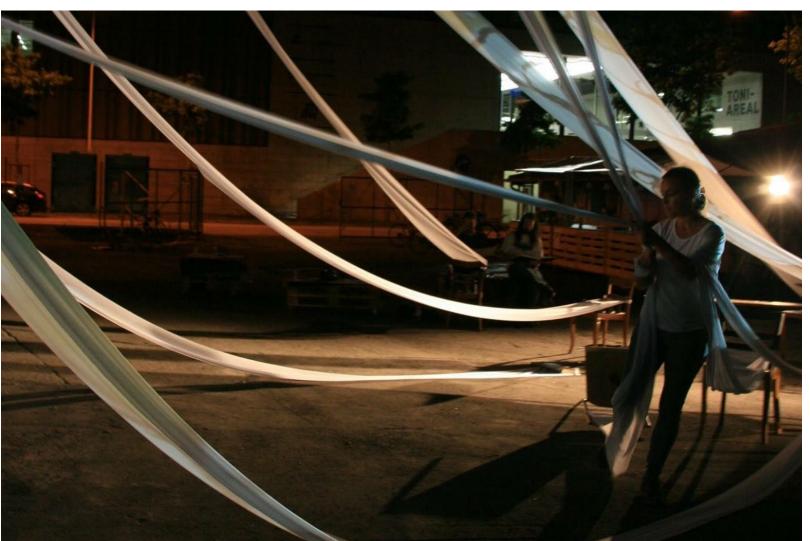

Rather than treating time as a measurement of the irreversible succession between the past, the present, and the future, "6 Hours" allows our perceived time to dominate our experience.

Making use of container houses that were anticipating Syrian refugee, fabric from Yen Chow Fabric Market—a market planned to be demolished, and chairs that could be rearranged by the performer by improvisation, the backdrop fragment and distort the projections of drawings from previous NuDD workshops, which in turns inspire drawings at a new workshop.