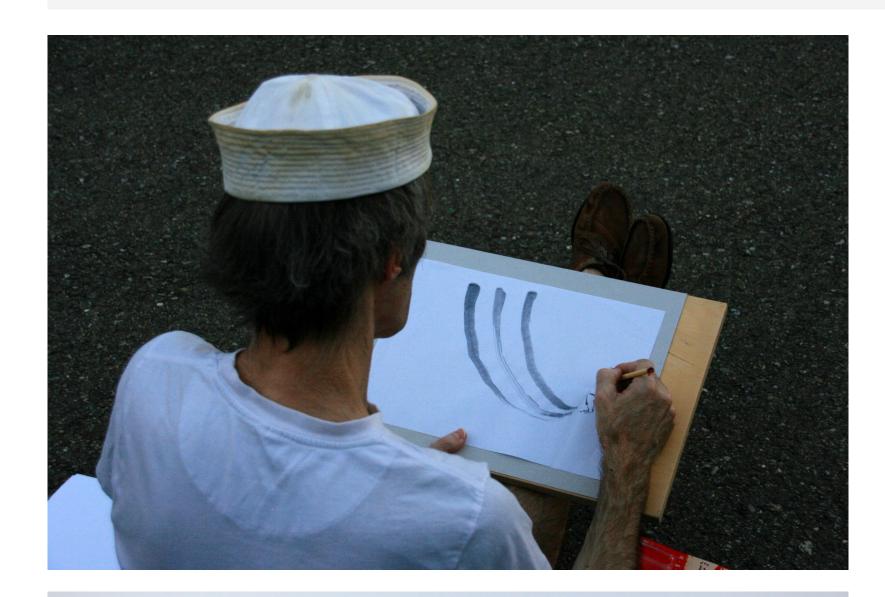

Rather than treating time as a measurement of the irreversible succession between the past, the present, and the future, "6 Hours" allows our perceived time to dominate our experience.

Making use of container houses that were anticipating Syrian refugee, fabric from Yen Chow Fabric Market—a market planned to be demolished, and chairs that could be rearranged by the performer by improvisation, the backdrop fragment and distort the projections of drawings from previous NuDD workshops, which in turns inspire drawings at a new workshop.