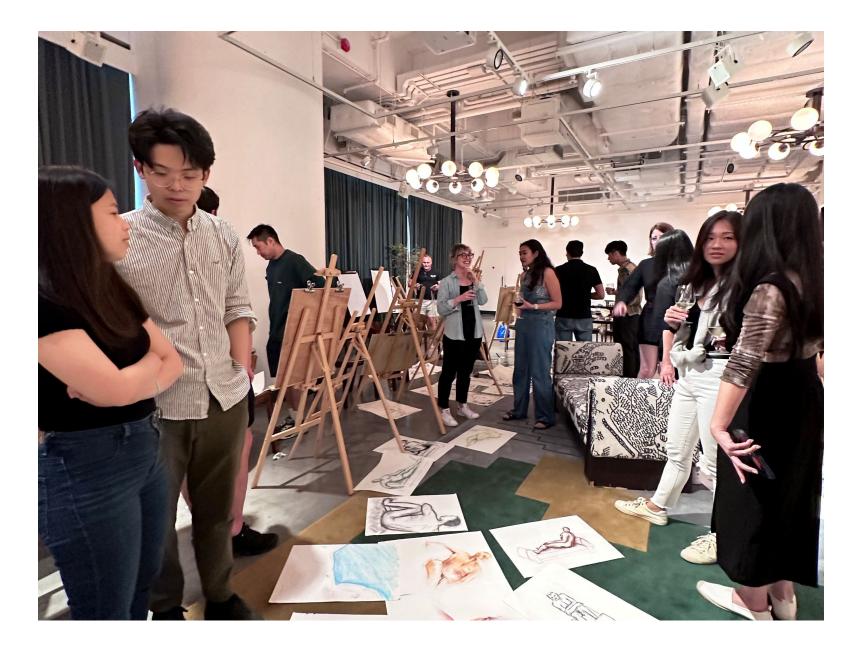

NuDD runs regular 2-hour workshops that features 1-3 figure drawing models, special classes include local collaborators from different creative backgrounds.

The studio space is 2400 sqft in total, allowing maximum of 15 people to draw comfortably while enjoying light canapés with a glass of wine.

NuDD also hosts monthly themed events with different artists, media and local brands at a.better.tomorrow.