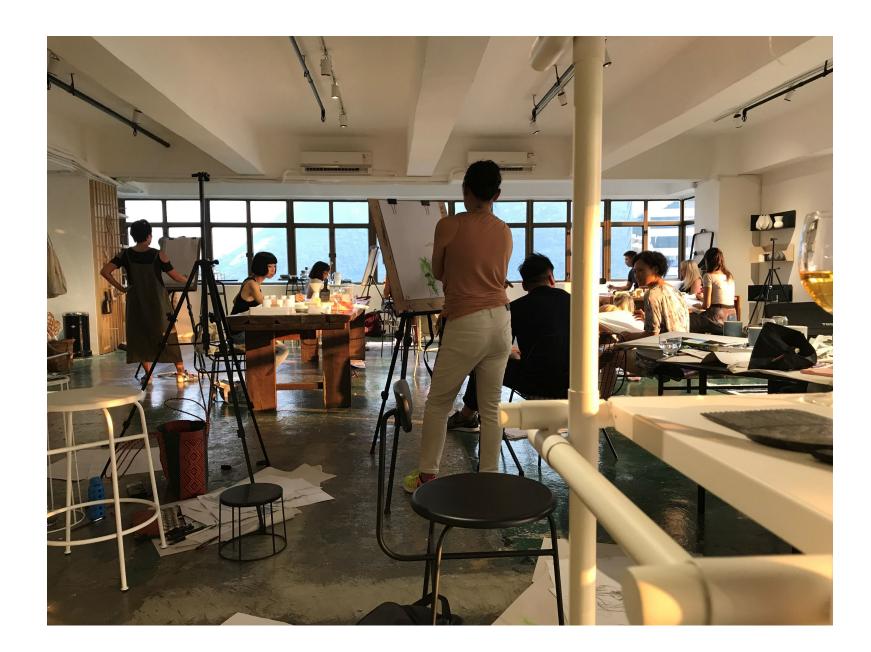

#### REGULAR WORKSHOP

Group Size: 8 - 15 Number of models: 1 Duration: 2 hours

Poses: 2-min, 5-min, 10-min, 20-min, movement (occasional)

Experience Level: All levels

Venue: a.better.tomorrow, Soho House Hong Kong

Materials: Provided

Beverages: Wine Provided Price: 320HKD per person