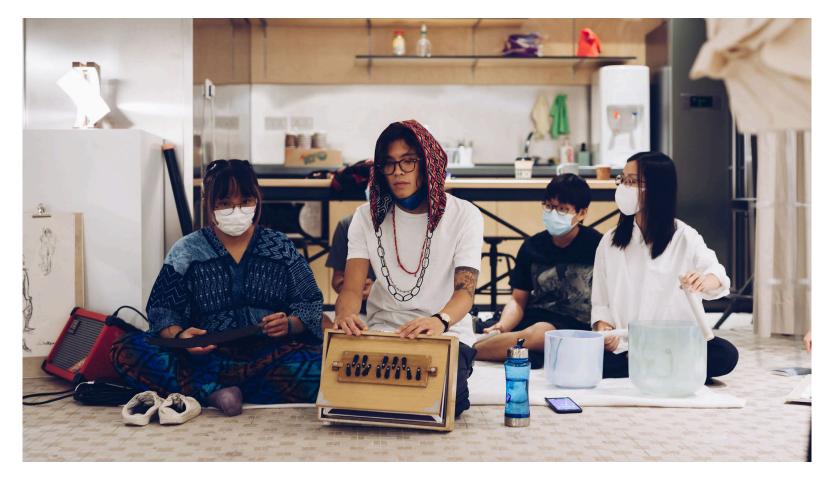

The studio space is 2400 sqft in total, allowing maximum of 15 people to draw comfortably while enjoying light canapés with a glass of wine.

NuDD also hosts monthly themed events with different artists, media and local brands at a.better.tomorrow.