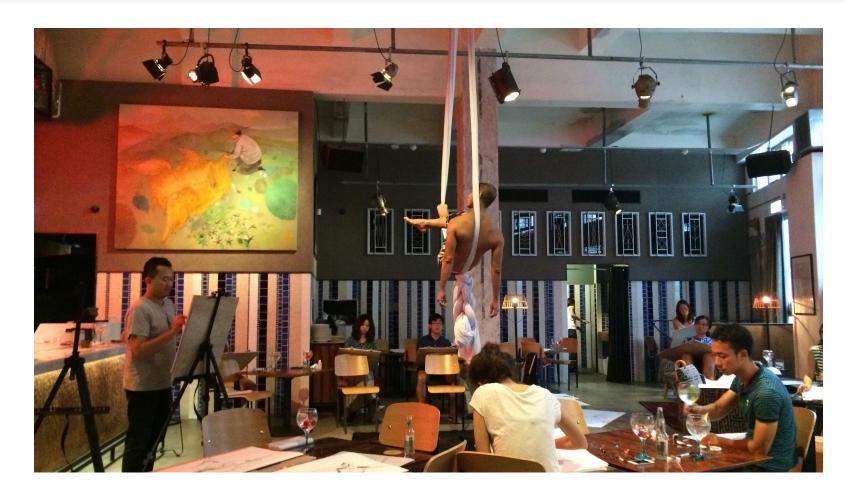

NuDD runs regular 2-hour workshops that features 1-3 figure drawing models, special classes include local collaborators from different creative backgrounds.

#### REGULAR WORKSHOP

Group Size: 8 - 15 Number of models: 1 Duration: 2 hours

Poses: 2-min, 5-min, 10-min, 20-min, movement (occasional)

Experience Level: All levels

Venue: a.better.tomorrow, Soho House Hong Kong

# SPECIAL WORKSHOP (INDOOR)

Group Size: Varies

Number of models: 1 - 3

Duration: 2 hours

Poses: 2-min, 5-min, 10-min, 20-min, movement (occasional)

Experience Level: All levels

Past Venues: Rosewood HK, Ping Pong, Current Plans