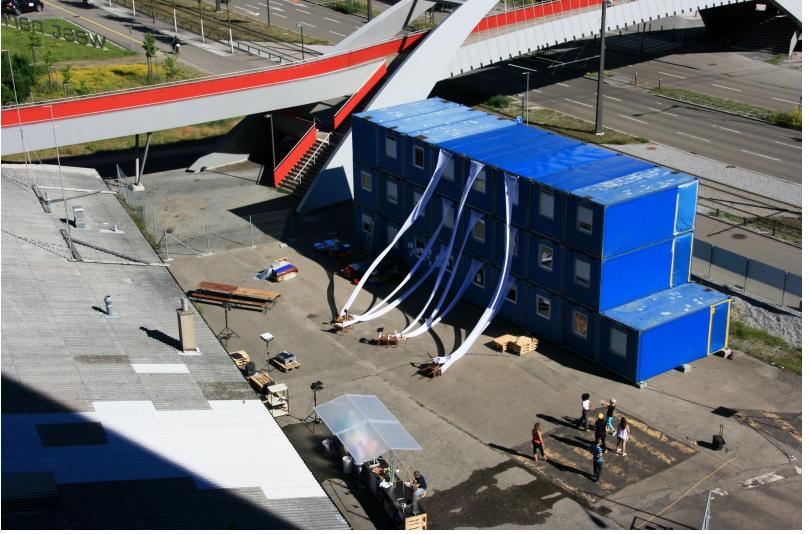

Materials: Provided

Beverages: Wine Provided Price: 320HKD per person

"6 Hours" is a pilgrimage to connect places and rewind time through exhibition, land art and theatrical dance.

In collaboration with landscape designer Ms. Vincci Mak from Hong Kong and dancer Ms. Eva Maria Küpfer from Zurich, "6 Hours" is a multi-disciplinary event at Manifesta 11 — European Biennal for Contemporary Art in 2016.

Rather than treating time as a measurement of the irreversible succession between the past, the present, and the future, "6 Hours" allows our perceived time to dominate our experience.

Making use of container houses that were anticipating Syrian refugee, fabric from Yen Chow Fabric Market—a market planned to be demolished, and chairs that could be rearranged by the performer by improvisation, the backdrop fragment and distort the projections of drawings from previous NuDD workshops, which in turns inspire drawings at a new workshop.